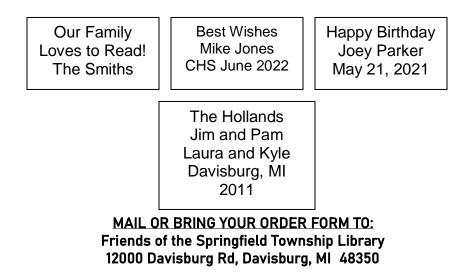

## **Inscription Form**

-You must complete an inscription for each brick purchased. -Punctuation and blank spaces count as a character. -Engraving on the brick will be a standard size, all upper case, block letters. No symbols or logos can be accepted.

| Exa | m | pl | е | : |
|-----|---|----|---|---|
|     |   |    | _ |   |

| 8x8 Inscription Area – Up to 5 lines & 14 characters per line. |   |   |   |   |   |   |   |   |   |   |   |   |   |  |
|----------------------------------------------------------------|---|---|---|---|---|---|---|---|---|---|---|---|---|--|
| 4x8 Inscription Area – Up to 3 lines & 14 characters per line  |   |   |   |   |   |   |   |   |   |   |   |   |   |  |
| -                                                              |   | С | А | Ν |   | R | Е | А | D | ! |   |   |   |  |
| Е                                                              | L | L | Α |   | S | Μ | I | Т | Н |   |   |   |   |  |
| Α                                                              | G | Е |   | 6 |   | J | U | Ν | Е |   | " | 2 | 2 |  |
|                                                                |   |   |   |   |   |   |   |   |   |   |   |   |   |  |
|                                                                |   |   |   |   |   |   |   |   |   |   |   |   |   |  |